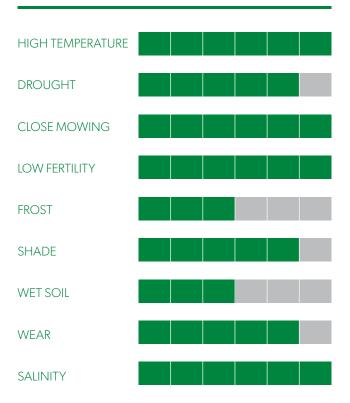

## TOLERANCE (From poor to excellent)

Fig 1. stolon and leaf structure illustration

Fig 3. close-up of live stolon