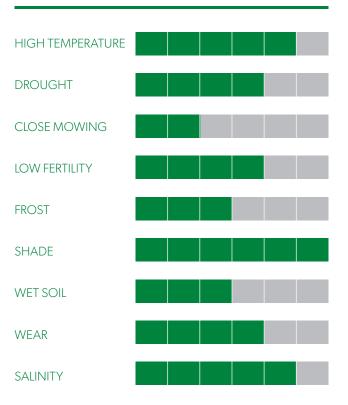

## **TOLERANCE** (From poor to excellent)

a 10-year Product Warranty Certificate and Certificate of Authenticity

Fig 2. \$2 coin on wide shot of grassed area

Fig 3. close-up of live stolon